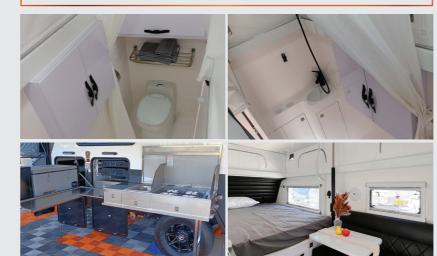

# **SUV TALISMAN TS**

Shower with a friend, nearly impossible in a camper, hybrid or caravan! But not so, in an all-new SUV Talisman. Check out the extra-large internal ensuite in the new SUV Talisman. Not only do our customers love the spacious size of the internal ensuite but they also love all the listed features we have included to make it one of the best:

- One-piece moulded shower cubical ensuring the ensuite remains fully sealed.
- A retractable curtain can be pulled across to keep your clothes and towel dry while having a shower.
- Large fold-down mirror to do your make-up or to have a shave.
- Vanity with cupboards underneath and even a built-in cup to store your toothbrush
- Medicine cabinet for extra storage
- Reversible exhaust fan pulls fresh air in or blows hot air out.

## THE LARGE ENSUITE, THAT'S JUST THE START,

of the all-new SUV Talisman no need to sit on the toilet to have a shower. This Hybrid Caravan is loaded with features to make it your home away from home while enjoying the great outdoors:

- Quick set up with press button electric roof, steps, and awning, with a manual override.
- Spacious internal living area fully set up with no need to fold out back and make the bed every time you move.
- Reverse cycle air-conditioning for hot and cold days.
- Extra large queen-size bed with innerspring one-piece mattress with space on either side of the mattress to make the bed easy.
- large-sized lounge
- 2 x Large and 2 x extra large storage drawers and a hanging cupboard
- Internal and external 240V and 12V power options
- Integrated gas hot water system (AGA Approved)
- Internal and external LED Lights
- Slide out swing around kitchen with 4 burner gas stove
- Slide-out external fridge with 3-drawer pantry and stainless-steel fold-down bench
- 600W of roof-mounted solar panels
- 300 Amp/Hr of batteries
- 2000W inverter combination with smart battery charger
- Latest series 4 heavy-duty recovery suspension
- Latest heavy-duty foam panel construction
- Jerry can holder compartment
- Generator storage compartment
- On-board grey water tanks