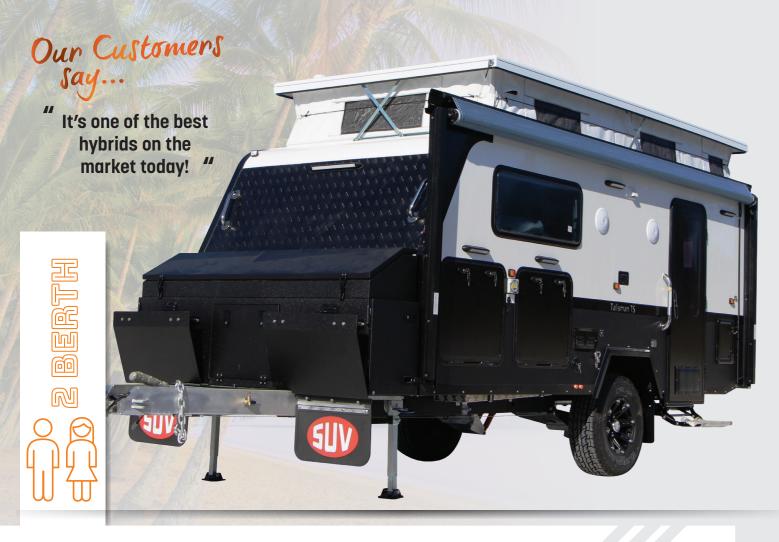

# **SUV TALISMAN TS**

Shower with a friend, nearly impossible in a camper, hybrid or caravan! But not so, in an all-new SUV Talisman. Check out the extra-large internal ensuite in the new SUV Talisman. Not only do our customers love the spacious size of the internal ensuite but they also love all the listed features we have included to make it one of the best:

## THE LARGE ENSUITE, THAT'S JUST THE START,

of the all-new SUV Talisman no need to sit on the toilet to have a shower. This Hybrid Caravan is loaded with features to make it your home away from home while enjoying the great outdoors:

- Quick set up with press button electric roof, steps, and awning, with a manual override.
- Spacious internal living area fully set up with no need to fold out back and make the bed every time you move.
- Reverse cycle air-conditioning for hot and cold days.
- Extra large queen-size bed with innerspring one-piece mattress with space on either side of the mattress to make the bed easy.
- large-sized lounge
- 2 x Large and 2 x extra large storage drawers and a hanging cupboard
- Internal and external 240V and 12V power options
- Integrated gas hot water system (AGA Approved)
- Internal and external LED Lights
- Slide out swing around kitchen with 4 burner gas stove
- Slide-out external fridge with 3-drawer pantry and stainless-steel fold-down bench
- 600W of roof-mounted solar panels
- 300 Amp/Hr of batteries
- 2000W inverter combination with smart battery charger
- Latest series 4 heavy-duty recovery suspension
- Latest heavy-duty foam panel construction
- Jerry can holder compartment
- Generator storage compartment
- On-board grey water tanks

The SUV Talisman TS is arguably one of the best designed, best featured, best value hybrid currently on the market.